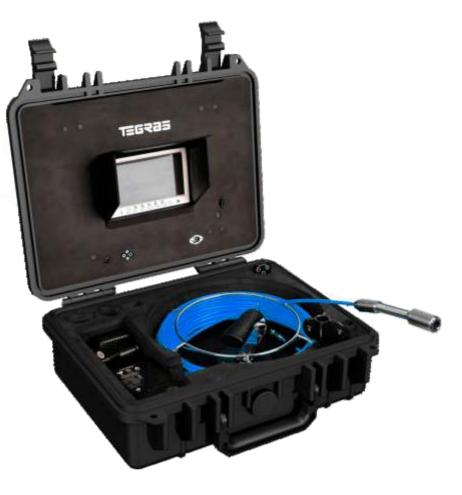

## Portable video inspection system for air-conditioning ducts

It is the video inspection tool prior to any cleaning intervention of air-conditioning ducts, to convince your customers of the need to clean their ducts. It is a compact and portable system.

## TECHNICAL CHARACTERISTICS

| Power supply                      | Rechargeable<br>LI-ION type 9-12 V         |
|-----------------------------------|--------------------------------------------|
| Camera features                   | Ø 22mm CCD with sapphire crystal lens      |
| Viewing range                     | 1000 m                                     |
| Camera angle of vision            | 140 °                                      |
| Image resolution                  | 800 x 480 RGB                              |
| Monitor                           | 7" TFT-LCD Color                           |
| Sealing (Camera)                  | Submersible to 20 m<br>in water            |
| llumination                       | 12 white LEDs of adjustable brightness     |
| Charging time<br>Battery duration | 8 hours<br>7 - 9 hours                     |
| Camera cable length               | 30 m                                       |
| Dimensions (L x W x H)            | 517 x 434 x 200 mm<br>20.3 x 17 x 7.9 inch |
| Weight                            | 14 kg / 31 lb                              |