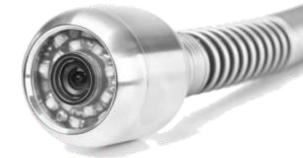

## TECHNICAL CHARACTERISTICS

| Power supply                      | Rechargeable<br>LI-ION type 9-12 V         |
|-----------------------------------|--------------------------------------------|
| Camera features                   | Ø 22mm CCD with sapphire crystal lens      |
| Viewing range                     | 1000 m                                     |
| Camera angle of vision            | 140 °                                      |
| Image resolution                  | 800 x 480 RGB                              |
| Monitor                           | 7" TFT-LCD Color                           |
| Sealing (Camera)                  | Submersible to 20 m<br>in water            |
| llumination                       | 12 white LEDs of adjustable brightness     |
| Charging time<br>Battery duration | 8 hours<br>7 - 9 hours                     |
| Camera cable length               | 30 m                                       |
| Dimensions (L x W x H)            | 517 x 434 x 200 mm<br>20.3 x 17 x 7.9 inch |
| Weight                            | 14 kg / 31 lb                              |